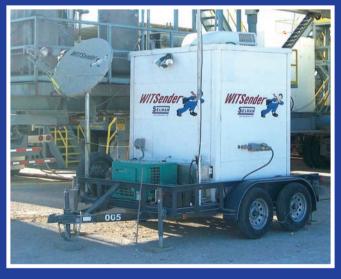

## **Affordable Service Solution**

### **ADVANTAGES**

- ▶ First unmanned FID (Flame Ionization Detection) instrument to produce accurate carbon-linear data with a 60-second FID-GC cycle time and a continuous FID-THA (Total Hydrocarbon Analyzer). This instrument provides lower gas detection limits and higher readable gas ranges for better correlation and trace gas analysis.
- ▶ Affordable, Budget-friendly, Economical, Cost-effective...
- No need for rig personnel (company man/rig manager) to calibrate and maintain equipment. These items are included with our service.
- We perform regular internal audits on our gas detection instrumentation to verify its proper operation and linearity.
- Advanced filtration and fluid ingress protection system prevents typical problems that traditional flow systems have.
- This remote unit can be located closer to the gas trap for customer convenience.

#### **BENEFITS**

- ▶ **NEW!!** Unmanned FID Gas Detection!
- Virtually Zero Data Loss with greatly improved gas sampling system.
- With our patented maintenance free gas trap, we can measure gas in any drilling/completion arrangement, including air drilling, open loop, and closed loop mud systems.
- Automatic Process Controls and Power Management System.
- Comparison software to curve fit near real-time WITSender® log to an offset log.
- Automatically e-mailed daily reports listing rig activity and gas characteristics.
- Compatible with any rig's depth recorder arrangement.
- We provide our own communications.