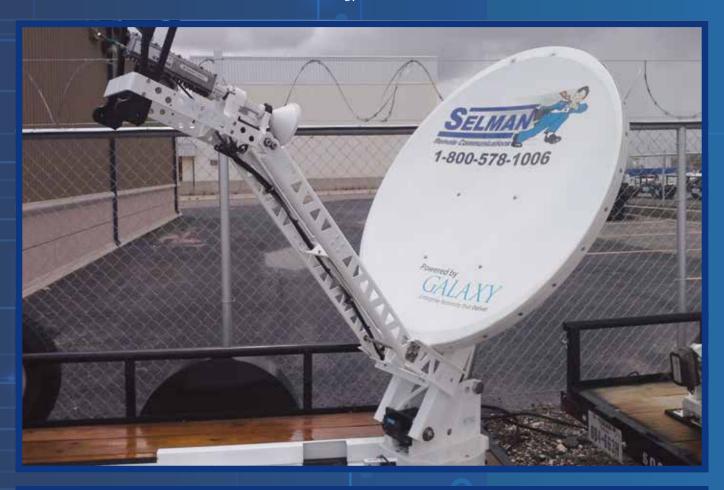

# LogIT®

Correlate your mud logs with Pictures! Selman's engineering team ensures full customizability to meet our customers' needs. LogIt® provides flexible picture tracks and an easy to use graphical interface with auto populating data; which adds another dimension of visibility to surface logging. Our surface logging software allows our well site geologists to concentrate on producing the cleanest and most accurate surface logs. LogIt® includes a Free Viewer that provides a feature rich customer experience.

Powerful Graphical Interface with Auto-Populating Data
Selman & Associates • (800) 578-1006 • Midland TX • Rock Springs WY • Montrose PA

GEOLOGICAL SERVICES

# **SURFACE LOGGING IMPROVEMENTS**

Selman and Associates is setting the standard in logging innovations and improvements. We are working rigorously to bring advancements to surface logging. Our Dual LED / Fiber-Optic Microscopy Lights ensure that you get consistent, clear cuttings sample images. Selman air dries each sample, providing optimal analysis conditions. With SampleCam®, we embed detailed image of each cut within each sample in the surface log for more thorough evaluation. We also provide cuttings gas analysis for measuring porosity and permeability with gas trapped in the reservoir rock.

**Continually Bringing Advancements to Surface Logging** Selman & Associates • (800) 578-1006 • Midland TX • Rock Springs WY • Montrose PA

AND ASSOCIATES, LTD GEOLOGICAL SERVICES

(800) 578-1006

Midland, TX P.O. Box 61150 Midland, TX 79711 Rock Springs, WY
P.O. Box 2993
Rock Springs, WY 82902