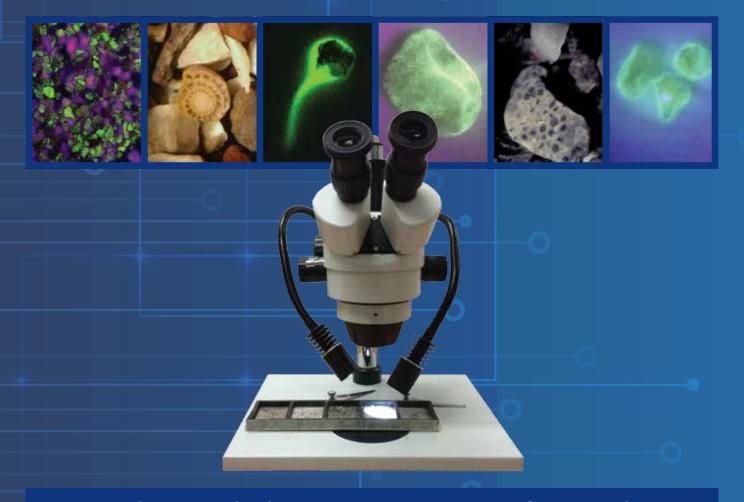

# **SURFACE LOGGING IMPROVEMENTS**

Selman and Associates is setting the standard in logging innovations and improvements. We are working rigorously to bring advancements to surface logging. Our Dual LED / Fiber-Optic Microscopy Lights ensure that you get consistent, clear cuttings sample images. Selman air dries each sample, providing optimal analysis conditions. With SampleCam®, we embed detailed image of each cut within each sample in the surface log for more thorough evaluation. We also provide cuttings gas analysis for measuring porosity and permeability with gas trapped in the reservoir rock.

**Continually Bringing Advancements to Surface Logging** Selman & Associates • (800) 578-1006 • Midland TX • Rock Springs WY • Montrose PA

AND ASSOCIATES, LTD GEOLOGICAL SERVICES

(800) 578-1006

Midland, TX P.O. Box 61150 Midland, TX 79711 Rock Springs, WY
P.O. Box 2993
Rock Springs, WY 82902