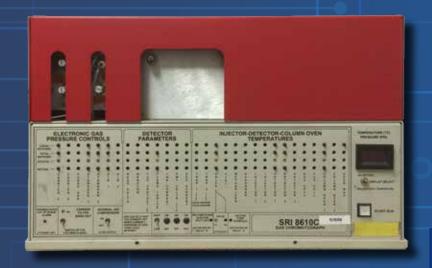

## FLAME IONIZATION DETECTION

Selman provides pinpoint accuracy with a dual-sensor Flame Ionization Detector (FID) Gas Chromatograph (GC) and the addition of a Total Hydrocarbon Analyzer (THA) sensor, for a total of **three dedicated FID sensors in each instrument**. Our FID instrument features low and high range carbon linear FID GCs for a wide detection range without sacrificing precision. Each instrument is manufactured and tested in-house. Selman's AcquireIt® Software integrates the gas chromatograph curve with a custom developed algorithm that is both consistent and accurate. We deliver graphical calibration reports and perform self-audits to verify the fidelity of our field equipment on a regular basis.

**Three Dedicated FID Sensors in Each Instrument** 