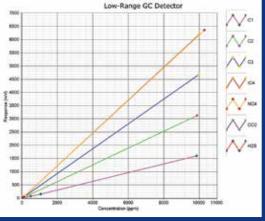

## FLAME IONIZATION DETECTION

Selman provides pinpoint accuracy with a dual-sensor Flame Ionization Detector (FID) Gas Chromatograph (GC) and the addition of a Total Hydrocarbon Analyzer (THA) sensor, for a total of **three dedicated FID sensors in each instrument**. Our FID instrument features low and high range carbon linear FID GCs for a wide detection range without sacrificing precision. Each instrument is manufactured and tested in-house. Selman's AcquireIt® Software integrates the gas chromatograph curve with a custom developed algorithm that is both consistent and accurate. We deliver graphical calibration reports and perform self-audits to verify the fidelity of our field equipment on a regular basis.

**Three Dedicated FID Sensors in Each Instrument** 