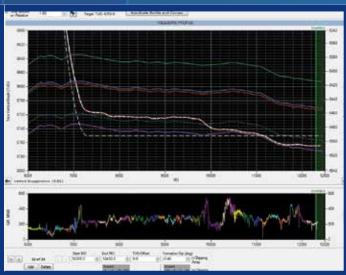

# LogIT®

Correlate your mud logs with Pictures! Selman's engineering team ensures full customizability to meet our customers' needs. LogIt® provides flexible picture tracks and an easy to use graphical interface with auto populating data; which adds another dimension of visibility to surface logging. Our surface logging software allows our well site geologists to concentrate on producing the cleanest and most accurate surface logs. LogIt® includes a Free Viewer that provides a feature rich customer experience.

Powerful Graphical Interface with Auto-Populating Data
Selman & Associates • (800) 578-1006 • Midland TX • Rock Springs WY • Montrose PA

GEOLOGICAL SERVICES