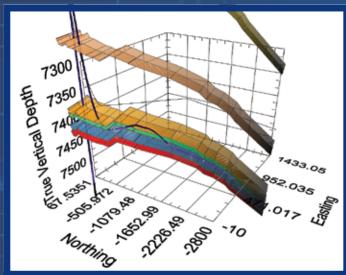

# Geosteering Software / Services

Selman's Dimensional Steering Services (DSS<sup>tm</sup>) software performs automatic calculations and data imports, allowing you to quickly and easily perform interpretations with accuracy and confidence. The DSS application generates three-dimensional (3-D) images far exceeding the industry's standard and produces reports which achieve communication in real time while drilling, ensuring that you can stay on target. The fact that Selman & Associates, Ltd. developed this software in-house within our own Research & Development team allows us to adjust the program to solve unique customer requirements.

Easily Perform Interpretations with Accuracy and Confidence Selman & Associates • (800) 578-1006 • Midland TX • Rock Springs WY • Montrose PA