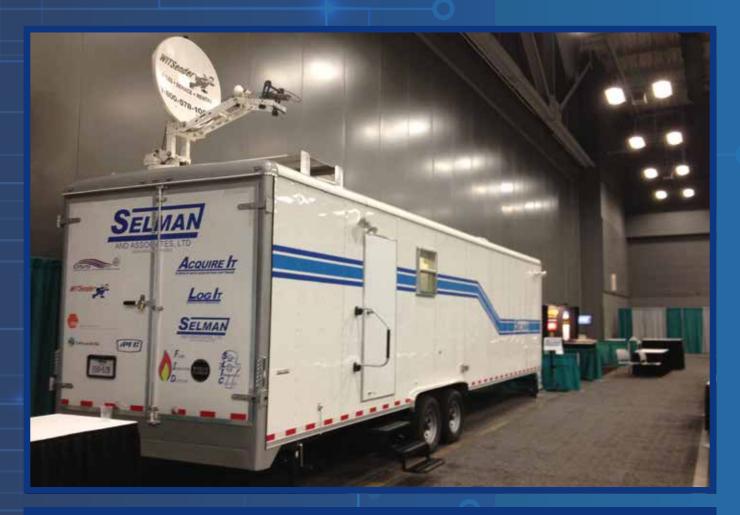

# **SURFACE LOGGING UNITS**

Our fleet currently consists of over 70 fully-equipped, wholly owned and maintained mobile logging units. This fleet is distributed throughout our coverage area. We at Selman take pride in the quality of our mobile logging units. As a result of our in-house manufacturing effort, each state of the art unit is based on a carefully designed, self-contained floor plan, which is unique to our company. The working area is a state of the art professional laboratory, and the living quarters have an "at home", comfortable feel for our team members when resting. Our custom surface logging unit design achieves the goal of maximum service productivity for our customers.

#### **In-House Manufacturing Effort**

GEOLOGICAL SERVICES

# REMOTE INDUSTRIAL COMMUNICATIONS

Selman's Industrial-Grade Remote Satellite Systems provide reliable, mission-critical communications to any drilling location.

Selman is proudly the largest US Value Added Reseller (VAR) of Galaxy Broadband Satellite Systems. Our industrial satellite system provides your job with reliable, high-speed communications; allowing you to focus your time and energy where it matters!

**High-Speed Communications at the Drilling Location** 

**GEOLOGICAL SERVICES** 