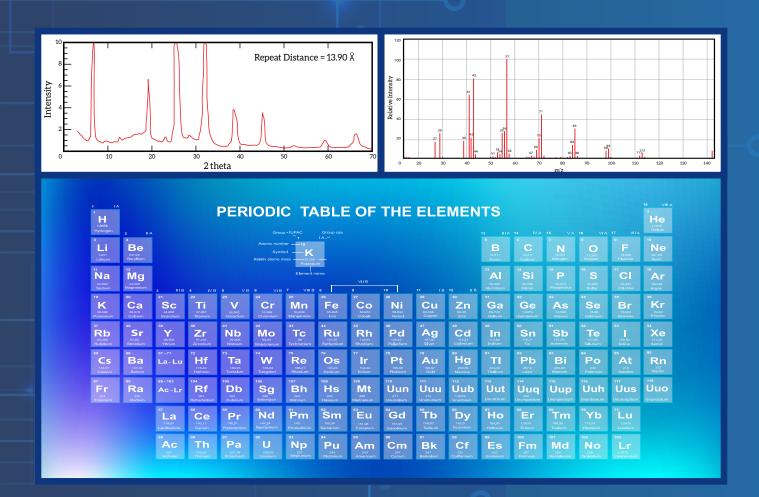

## **GEOCHEM INNOVATIONS**

Locate and Unlock the potential of your unconventional reservoirs with our Mass Spectrometer Surface Logging service. Bring the laboratory to the field and also have us analyze your samples with X-Ray Diffraction (XRD), X-Ray Fluorescence (XRF), and Quantitative Fluorescence Technique (QFT). Get a quantitative analysis of sample carbonates with our Calcimeter and also have us analyze the Total Organic Compounds (TOC) contained within. Upgrade Your Rig<sup>™</sup> with a Selman mobile field laboratory to conduct all your geochemical surface logging needs.