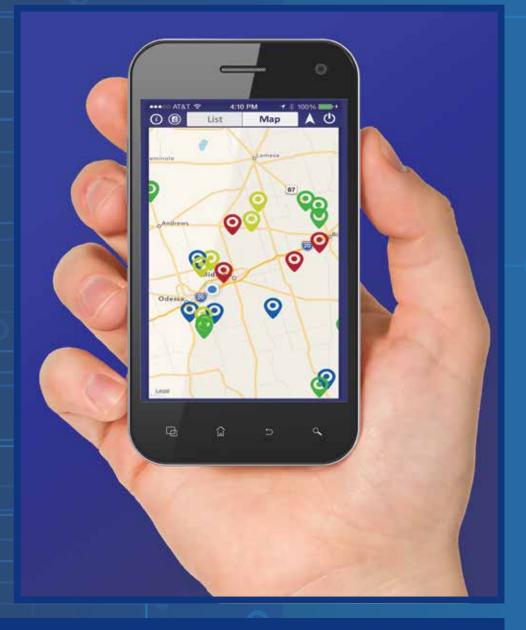

## **MOBILE APP**

Put the Rig in Your Pocket<sup>tm</sup> with Selman's Mobile Application.

Selman's powerful new mobile app lets you check the status of all of your wells with our service from the palm of your hand. View Real-Time Streaming Data and sort all of your wells with our service by proximity to your location. Now it's easier than ever to see the most up-to-date, near real-time well log at your fingertips!

Put the Rig in Your Pocket<sup>tm</sup>